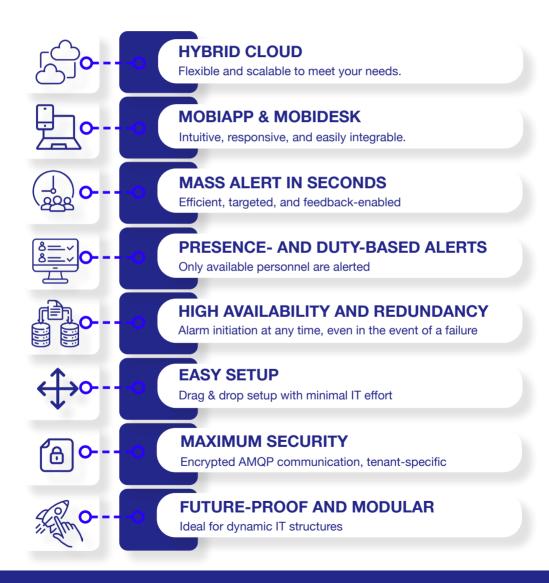

#### MASS ALERTING

Leverage cloud resources for important, fast, and reliable mass alerts – ideal for critical incidents, disasters, or blackout scenarios.

The perfect connection between cloud and on-premise

#### HIGHEST AVAILABILITY & REDUNDANCY

Multiple cloud applications, in conjunction with your local unit, ensure maximum fail-safety – your alerting system operates reliably, even in the event of individual component failures.

# MAXIMUM SECURITY & MONITORING

SSL encryption, tenant-specific connections, and customizable alerting methods: Cloud or on-premise!

## ADDITIONAL HIGHLIGHTS OF THE HYBRID CLOUD

- ✓ EASY SETUP
  - Ready to use in just a few steps
- √ REAL-TIME DATA SYNCHRONIZATION
  No delays, always up to date
- √ SEAMLESS MOBIAPP INTEGRATION
  Stay informed on the go
- √ FUTURE-PROOF

  Modular, scalable, and innovation-friendly

NOW FROM THE CLOUD

#### PRESENCE FUNCTION

ALERTS THAT REACH ONLY THE RIGHT PEOPLE.

MobiCall alerts only available personnel, thanks to intelligent status detection.

Through the presence status, users can be automatically excluded from less critical alerts or prioritized for notifications.

MORE EFFICIENT, TARGETED ALERTING PROCESSES.

MAXIMUM REACH AND SPEED IN ALERTING.

#### **BROADCAST & MASS ALERTING**

#### **QUICKLY AND RELIABLY**

reach many participants – with text, ringtone, and confirmation.

IDEAL FOR EVACUATIONS AND EMERGENCIES.

ONE DESKTOP CLIENT, MANY USERS – STABLE AND CENTRALLY MANAGED.