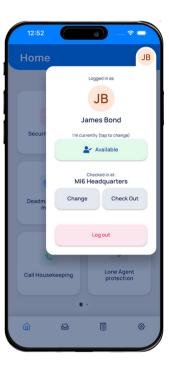

#### PRESENCE FUNCTION

ALERTS THAT REACH ONLY THE RIGHT PEOPLE.

MobiCall alerts only available personnel, thanks to intelligent status detection.

Through the presence status, users can be automatically excluded from less critical alerts or prioritized for notifications.

MORE EFFICIENT, TARGETED ALERTING PROCESSES.

MAXIMUM REACH AND SPEED IN ALERTING.