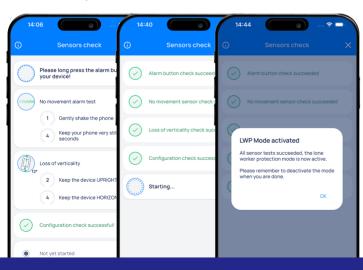

# **SMART SENSOR MODE** FOR A FLAWLESS START

STEP-BY-STEP, INTUITIVE TESTING - AUTOMATICALLY WITH VISUAL FEEDBACK

BGR-139 CONFORM

# **EARLY WARNING**OF CONFIGURATION ISSUES

SENSOR ALARM NOT TRIGGERED? Now with informative feedback!

#### MISCONFIGURATION?

The app now clearly indicates why a sensor alarm could not be triggered.

STABLE. SECURE. USER-FRIENDLY.