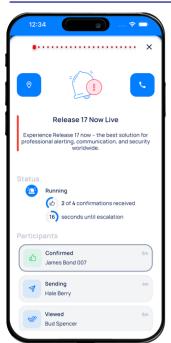

### LIVE ALARM STATUS REAL-TIME DECISION-MAKING

#### **SEE WHAT MATTERS:**

Number of confirmations, open requests, and time to escalation.