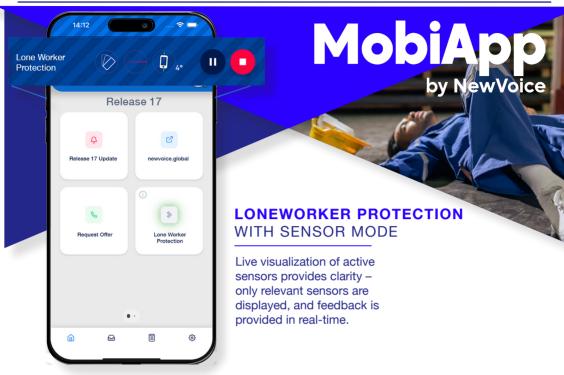

# **SMART SENSOR MODE** FOR A FLAWLESS START

STEP-BY-STEP, INTUITIVE TESTING - AUTOMATICALLY WITH VISUAL FEEDBACK

BGR-139 CONFORM

### LIVE ALARM STATUS REAL-TIME DECISION-MAKING

#### **SEE WHAT MATTERS:**

Number of confirmations, open requests, and time to escalation.

### LOCATION CHECK-IN WITH TREE STRUCTURE

Switch teams, shifts, company, or organizational units and alert specifically.

RELEVANT INFORMATION – NO DISTRACTIONS.