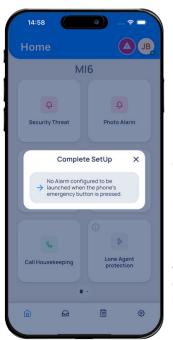

# **EARLY WARNING**OF CONFIGURATION ISSUES

SENSOR ALARM NOT TRIGGERED? Now with informative feedback!

#### MISCONFIGURATION?

The app now clearly indicates why a sensor alarm could not be triggered.

STABLE. SECURE. USER-FRIENDLY.