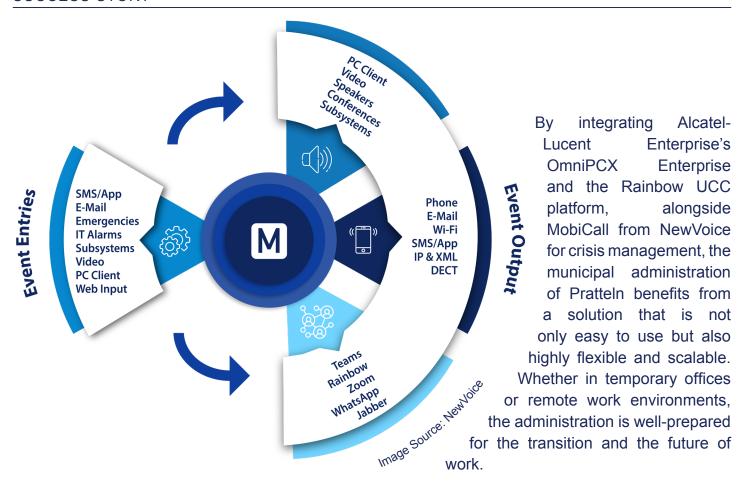

## Alcatel-Lucent Enterprise UCC Solutions for Effective Communication

For large-scale migrations and IT projects, Pratteln's IT team collaborates closely with UMB. The existing communication infrastructure has been successfully extended with the Alcatel-Lucent Enterprise Rainbow platform — a cloud-based UCC solution enabling seamless team collaboration while remaining open to Al-driven enhancements.

# **Enhanced Collaboration Through Smart Communication**

The Alcatel-Lucent Enterprise solution automates processes such as call handling and routing, significantly improving efficiency for both employees and citizens. Flexible UCC solutions facilitate the seamless integration of remote workstations – whether at temporary locations, construction sites, or home offices. This helps Pratteln keep pace with its ongoing growth and

infrastructure modernization projects.

By optimizing communication and simplifying workflows, this technology enables the municipality to respond flexibly to changes. This innovative, mobile, and efficient work solution supports the municipal administration during its transition phase and ensures an optimized working environment in the new headquarters set to open in 2027.

## Real-Time Crisis Management with MobiCall

Previously, Pratteln's alarm and crisis management processes were fragmented and difficult to coordinate. With the introduction of MobiCall, a user-friendly and centralized platform has been implemented to enable real-time alerting and crisis response – from school lockdowns to public building evacuations.

MobiCall provides a flexible solution for public institutions to respond quickly and efficiently in emergencies. The MobiCall.App allows customized alarms, activation of evacuation plans, and immediate crisis response. Integration with the Alcatel OXE platform ensures seamless communication across central offices and mobile devices.