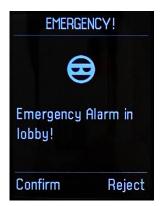

## 2. Alerting with escalation

Not only in the healthcare sector is timely notification and alerting essential. MobiCall integrates interfaces of any fire alarm systems, assistance call solutions, building management systems, ICT alarms, emergency calls, etc. and immediately sends this information to the responsible staff. Thanks to the alarm confirmation or rejection function, flexible escalations can be created with customised display texts.

#### Message information (Info & Alarm)

The number of characters for the title and message are limited. There may be small variations depending on the device.

| Title:   | Maxium 18 characters   |
|----------|------------------------|
| Message: | Maximum 240 characters |