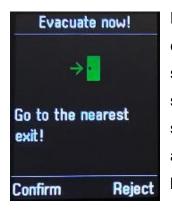

# **MobiCall integration with Gigaset**

The alarm server MobiCall supports the alarm functions of the Gigaset DECT devices. This includes the S700H, R700H and SL800H. Display texts, icons, colour and ring tone can be set individually for each alarm and priority.

#### Message information (Info & Alarm)

The number of characters for the title and message are limited. There may be small variations depending on the device.

| Title:   | Maxium 18 characters   |
|----------|------------------------|
| Message: | Maximum 240 characters |