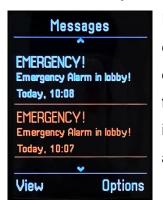

# 4. Alarm history

If many alarms come to a device, they can be displayed more clearly in the alarm list. In addition to the inbox on the device, detailed history can be viewed on MobiCall. You can see the following: Type of alarm or which person confirmed, rejected or ignored the alarm. Many other options and statistics are also available in MobiCall.