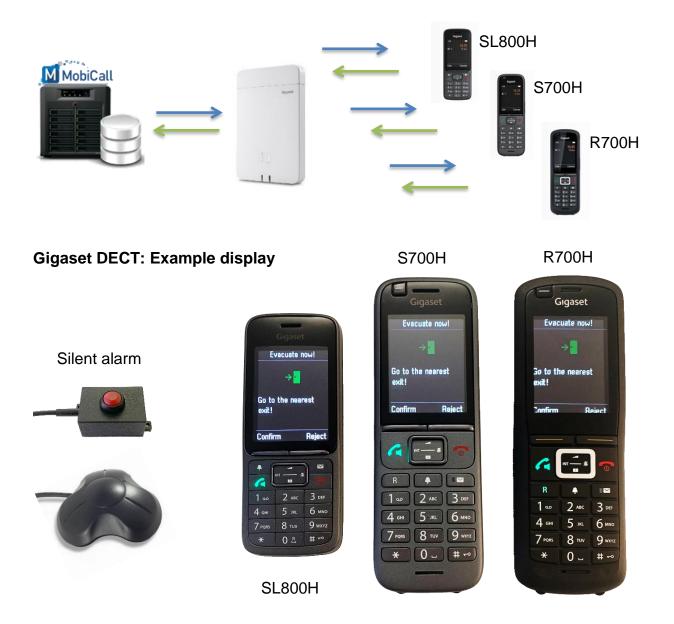

# **MobiCall integration with Gigaset**

The alarm server MobiCall supports the alarm functions of the Gigaset DECT devices. This includes the S700H, R700H and SL800H. Display texts, icons, colour and ring tone can be set individually for each alarm and priority.

## 1. Information on display / short text

This message type serves as information and therefore does not require acknowledgement from the recipients. It is equivalent to an SMS or pager without acknowledgement. MobiCall receives any alarm information and can send it to any recipient, such as PC client, e-mail, smartphone, directly to the DECT device or also as a voice call with conference. MobiCall recognises this message as either sent or read.

## 2. Alerting with escalation

Not only in the healthcare sector is timely notification and alerting essential. MobiCall integrates interfaces of any fire alarm systems, assistance call solutions, building management systems, ICT alarms, emergency calls, etc. and immediately sends this information to the responsible staff. Thanks to the alarm confirmation or rejection function, flexible escalations can be created with customised display texts.

## 3. Positioning & Asset Tracking

In emergencies, location information is critical for the response team. MobiCall offers its own fully integrated indoor and outdoor localisation system. This also includes pathfinding, asset tracking and other features.

# 4. Alarm history

If many alarms come to a device, they can be displayed more clearly in the alarm list. In addition to the inbox on the device, detailed history can be viewed on MobiCall. You can see the following: Type of alarm or which person confirmed, rejected or ignored the alarm. Many other options and statistics are also available in MobiCall.