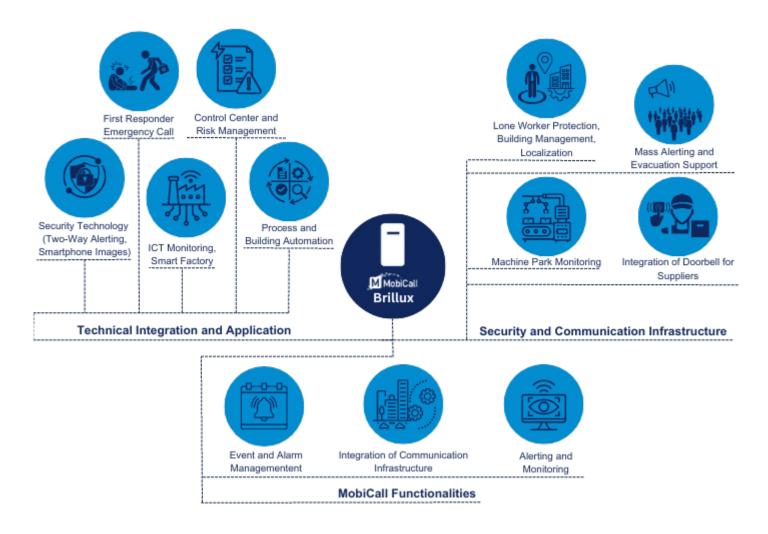

MobiCall, the alarm server from New Voice, connects contacts like buttons, sensors, and systems to trigger an event with alarm receiving devices, ensuring critical information is directly and reliably conveyed to the responsible personnel. This includes a wide range of applications and systems in the industry field, such as lone worker protection, facility management, and positioning. In emergencies such as fire or disaster alarms, MobiCall enables immediate massalarming via phones and computers. By connecting IP speakers or PA systems, it supports rapid evacuation. The system ensures simultaneous notifications and supports coordination through automatic telephone conferences.

# Additional Features and Applications of MobiCall:

- First Responder Call
- Control Center and Hazard Management
- Security Technology
  - Platform-independent integration of security technology
  - Permanent monitoring of critical components
  - Dual-path alarming via GSM
  - Transmission of camera images to smartphones
  - All-clear and information function
- Process and Building Automation
- ITC Monitoring
- Smart Factory

These comprehensive features make MobiCall a **central component of Brillux's security and communication infrastructure**, optimizing and securing operations in many areas.