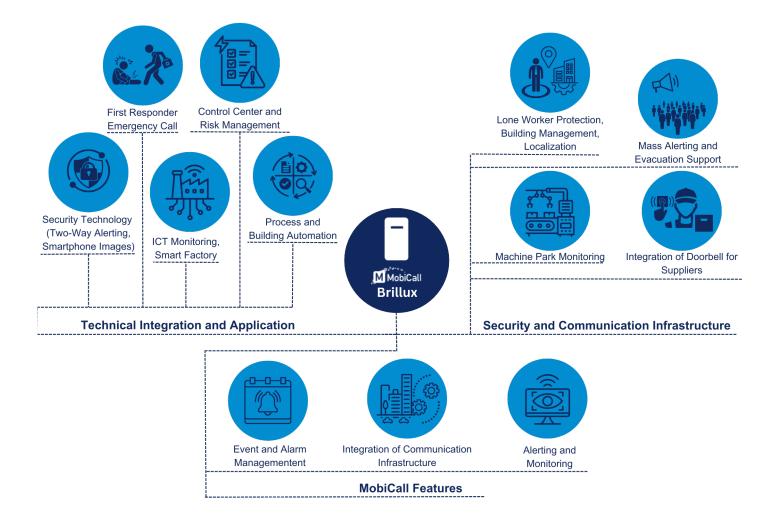

MobiCall, the alarm server from New Voice, connects contacts like buttons, sensors, and systems to trigger an event with alarm receiving devices, ensuring critical information is directly and reliably conveyed to the responsible personnel. This includes a wide range of applications and systems in the industry field, such as lone worker protection, facility management, and positioning. In emergencies such as fire or disaster alarms, MobiCall enables immediate massalarming via phones and computers. By connecting IP speakers or PA systems, it supports rapid evacuation. The system ensures simultaneous notifications and supports coordination through automatic telephone conferences.

# Additional Features and Applications of MobiCall:

- First Responder Call
- Control Center and Hazard Management
- Security Technology
  - Platform-independent integration of security technology
  - Permanent monitoring of critical components
  - · Dual-path alarming via GSM
  - Transmission of camera images to smartphones
  - All-clear and information function
- Process and Building Automation
- ITC Monitoring
- Smart Factory

These comprehensive features make MobiCall a central component of Brillux's security and communication infrastructure, optimizing and securing operations in many areas.