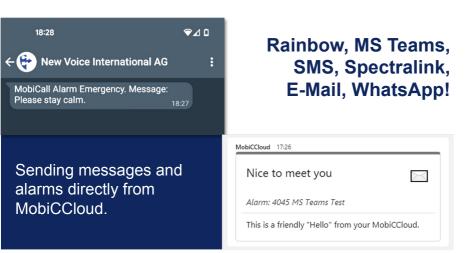

# **Emergency Communication**

A simple call initiates emergency plans. Employees are informed through various channels such as call, SMS, email, and MobiCall.App. An alarm server is essential for effective emergency communication.

# **Communication Tools**

Direct integrations from the cloud with SIP / SIPS offer cost-effective, encrypted, and secure communication, as well as internal telephony with advanced features such as display and ringtones.