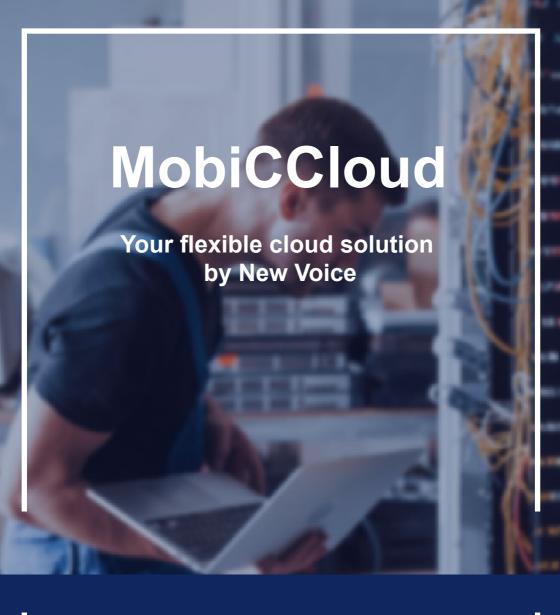

"MobiCCloud is the solution for alerting, mobilization, evacuation, information distribution, and personal protection from the cloud!"





#### **Flexibility**

An innovative platform that customizes itself according to your individual needs



## **Availability**

Ready for immediate use without the need for complex local infrastructure



### **Accessibility**

Alarm reception on all device types
Easy management through the web portal



#### **Real-time Communication**

Evaluation and status display in real-time



## **Cost Efficiency**

Low upfront costs with an optimized software lifecycle



## Reliability

Remote monitoring of local infrastructure through "Watchdog as a Service"





## **Public**

Public Infrastructure by New Voice.
All features from the cloud



#### **Pri