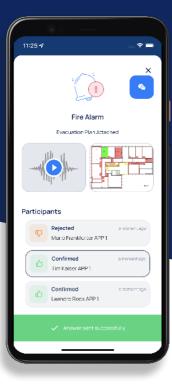

# **Emergency Communication**

A simple call initiates emergency plans. Employees are informed through various channels such as call, SMS, email, and MobiCall.App. An alarm server is essential for effective emergency communication.

"

Watchdog as a Service - Simply secure MobiCall monitoring.

"

Multimedia Attachments: PDF, Image, Audio

Custom Icons on the Dashboard

Presence Status via App

Login with NFC-Tags & QR-Codes

Real-time status reports for alarm acknowledgments