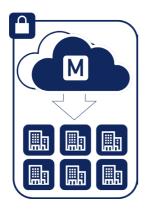

# **Hybrid**

Cloud Infrastructure by New Voice. Local Infrastructure at Customer's Premises

- Fault Tolerance and Monitoring from the Cloud
- Mass Alerts Utilizing Cloud Resources
- Blackout Concept