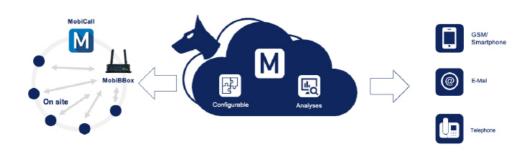

# **Hybrid**

Cloud Infrastructure by New Voice. Local Infrastructure at Customer's Premises

- Fault Tolerance and Monitoring from the Cloud
- Mass Alerts Utilizing Cloud Resources
- Blackout Concept

# **Application Areas**

Mobilization Evacuation

Integration of Process Control Technology

Silent Alarm Emergency Calls

IoT Alarms and Monitoring

Personal Protection Localization

Task Management Mobile Apps

# **Key Features**

High-Performance
Infrastructure
Georedundant Systems for

Georedundant Systems for Maximum Availability

**Safety**Encrypted Data Transmission

Comprehensive Protection

Integration

Incorporation of Process Control Technology, Technical Components & IoT Solutions Three versions of MobiCall!
Flexible alerting for every application area!