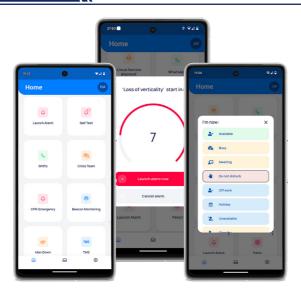

"

Watchdog as a Service - Simply secure MobiCall monitoring.

"

Multimedia Attachments: PDF, Image, Audio

Custom Icons on the Dashboard

Presence Status via App

Login with NFC-Tags & QR-Codes

Real-time status reports for alarm acknowledgments

Location-based
Alarms through GPS &
BLE Beacons

Alarm Priorities: Different volumes, ringtones, colors

Lone Worker Protection: Features such as loss of verticality and localization

With the MobiCall.App and cloud solution from the App Store, businesses are be prepared for crisis situations without additional hardware investments. Alarm scenarios can be easily configured through the app or the web interface and are activated instantly.